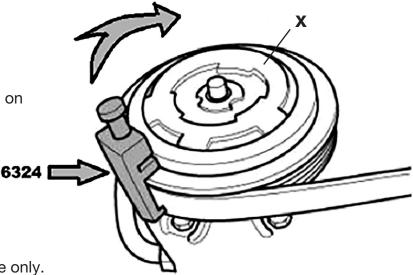

## Instructions for use:

- Place new belt over the crankshaft pulley and around the lower part of the Air Conditioning pulley (N62) or power assisted steering pulley (W17)
- Fit 6324 as shown over the belt and clamp to the pulley.
- Turn the crankshaft pulley clockwise until the belt has stretched onto the A/C pulley (N62) PAS pulley (W17).
- **X** = Air Conditioning Pulley on N62 BMW engines, Power Assisted Steering Pulley on W17 Mini engines.